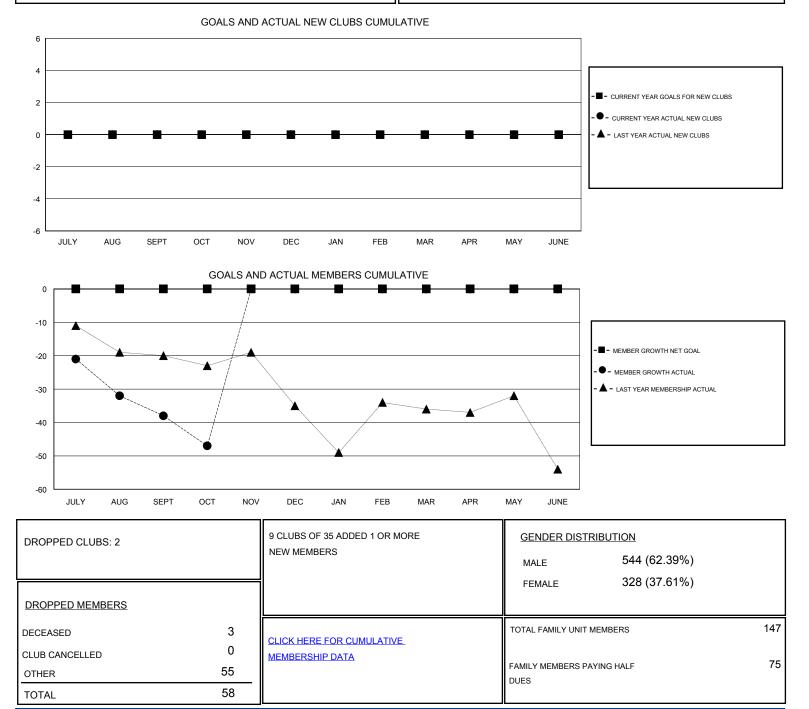

## District 20 R1

Results as of: 10/31/2019

| GMT:                           | LOCATION NEW YORK |   |   |                                  |   |    | GMT CA |
|--------------------------------|-------------------|---|---|----------------------------------|---|----|--------|
| Clubs<br>RESULTS FOR 2019-2020 |                   |   |   | Members<br>RESULTS FOR 2019-2020 |   |    |        |
|                                |                   |   |   |                                  |   |    |        |
| JULY/AUG/SEPT                  | 0                 | 0 | 1 | JULY/AUG/SEPT                    | 0 | 12 | 46     |
| OCT/NOV/DEC                    | 0                 | 0 | 1 | OCT/NOV/DEC                      | 0 | 3  | 12     |
| JAN/FEB/MAR                    | 0                 | 0 | 0 | JAN/FEB/MAR                      | 0 | 0  | 0      |
| APR/MAY/JUNE                   | 0                 | 0 | 0 | APR/MAY/JUNE                     | 0 | 0  | 0      |